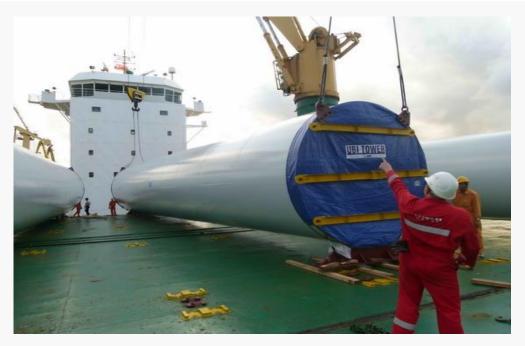

### Door to door - Movement of wind mills

Ocean Shipment from Vietnam to Gujarat

Gross Weight – 697.02 MT

Volume: 7720.19 CBM

## Door-To-Door Movement of Wind Blades

Longest Blades at 52 Mtrs (length) transported from China to India.