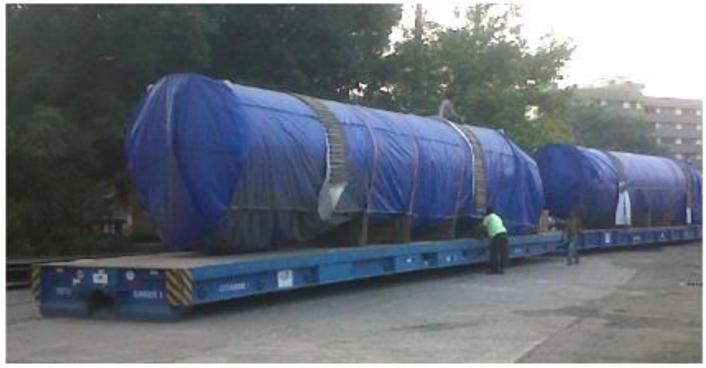

# Transportation of Tanks from to Mumbai Port, and then to Santos, Brazil

Export of two Tanks
[With Accessories] to Brazil

Gross Weight – 8 MT

DIM: L - 14395 X 2450 X

2950 (MM)