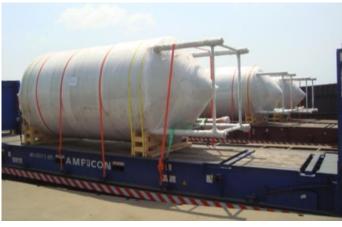

# Transportation of Tanks from to Mumbai Port, and then to Santos, Brazil

Export of two Tanks
[With Accessories] to Brazil

Gross Weight – 8 MT

DIM: L - 14395 X 2450 X

2950 (MM)