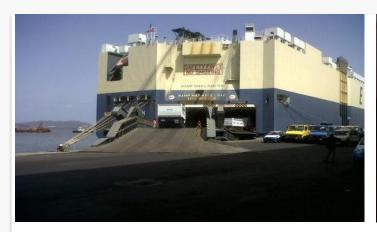

## Loading on transformer on Mafi trailer to ship

RoRo movemnt of Heavy Transformers from India to Nigeria