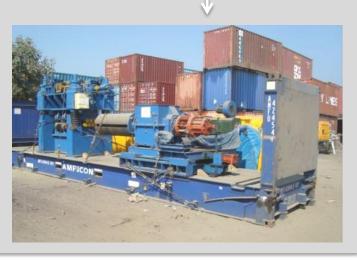

# Transportation of Balance of Plant (BOP) Cargo for 2 x 125 MW Gas Power Project

#### Client

Client is an Indian MNC EPC Enterprise based in Singapore that undertake & execute turnkey EPC Contracts for development of Power Projects in various countries. The Project being set up of 2 x 125 MW Gas Power Station at Al-Anbar Province, Republic Of Iraq requires a reliable and experienced Company for transportation of Balance of Plant (BOP) from 20 different Origins around the globe to Al Anbar Province situated 900 km from the port of Umm Qasr in Southern Iraq with expertise in cross border international transportation & documentation with HSE, Security, Safety, Reliability, and Transit Commitments.

#### Procam's Role

- •Follow up with suppliers at 20 different origins for readiness of cargo
- Arranging Container Ships, Break Bulk Ships & special trailers for sea voyage & road movements
- Facilitating documentation & custom clearance at Umm Qasr Port
- •Arranging normal trailers &Deployment of 2 sets of Hydraulic Trailers (10axle line each) for transportation to site