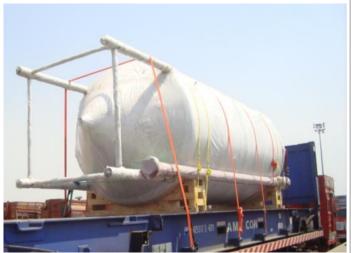

# Transportation of Tanks from to Mumbai Port, and then to Santos, Brazil

Export of two Tanks
[With Accessories] to Brazil

Gross Weight – 8 MT

DIM: L - 14395 X 2450 X

2950 (MM)