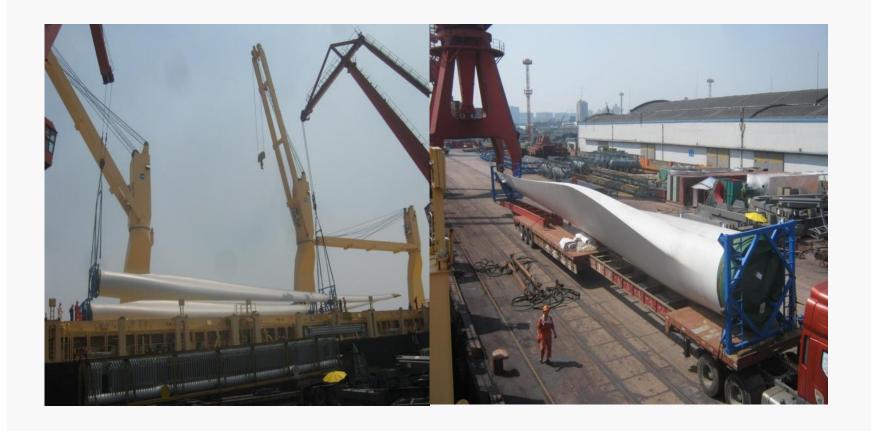

## Door-To-Door Movement of Wind Blades

Longest Blades at 52 Mtrs (length) transported from China to India.