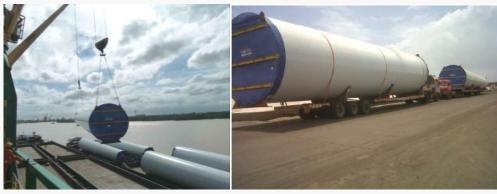

### Door to door - Movement of wind mills

Ocean Shipment from Vietnam to Gujarat

Gross Weight – 697.02 MT

Volume: 7720.19 CBM

## Door-To-Door Movement of Wind Blades

Longest Blades at 52 Mtrs (length) transported from China to India.