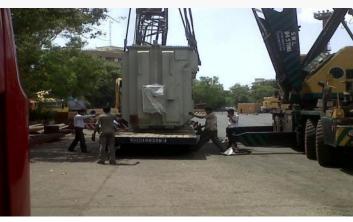

## Multi Modal Transportation of E-Substation

Multimodal Shipment from Batam Island, Indonesia to Barmer,.

Gross Weight - 3500.02 MT

48 Modules of E Substations Max Dim (Mtrs) 17.03 x 6.03 x 4.79 @70 Mt

Volume: 20580.19 CBM