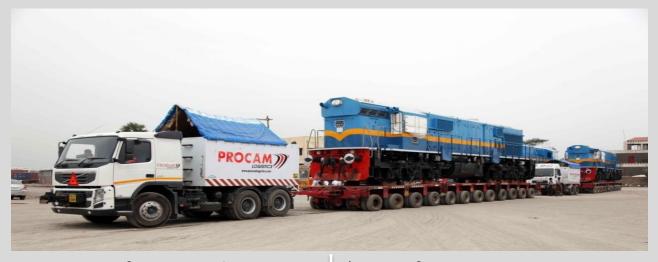

## Transportation of Locomotives (120 MT)

Door -to Door movement of 120 MT locomotives (6 Nos from

India to Sri Lanka