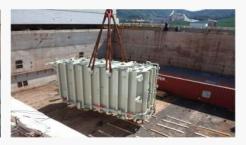

# Transportation of Tanks from to Mumbai Port, and then to Santos, Brazil

Export of two Tanks
[With Accessories] to Brazil

Gross Weight – 8 MT

DIM: L - 14395 X 2450 X

2950 (MM)